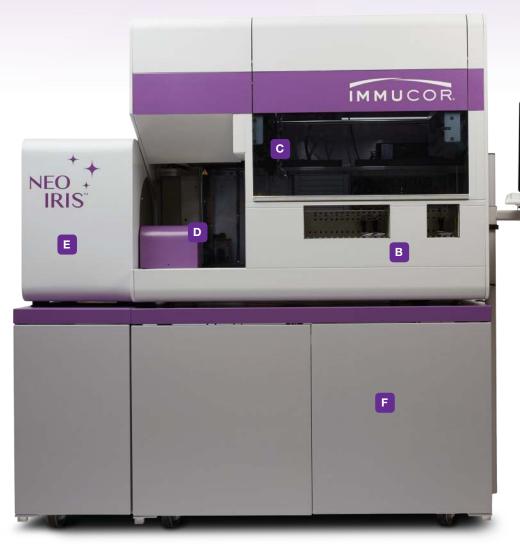

### **Productivity**

NEO Iris delivers the highest type-and-screen throughput on the market. True continuous access allows operators to add samples or resources anytime.

- **B** Linear rack sample and reagent bay; load up to 224 samples at once
- C Dual pipettors for processing multiple samples and plates simultaneously
- D Microplate loading tower, washer module, incubator module, image analysis reader
- **E** Centrifuge module
- F Fluidics module is self-contained