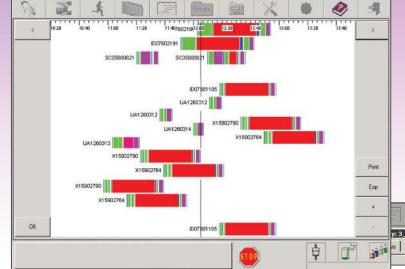

## Clear results Remarkable flexibility

Dynamic scheduler view with real time to results

### **Flexibility**

NEO Iris' dynamic scheduler, with STAT priority handling offers superior workflow management.

Configurable Reflex Testing for optimized lab workflow

Results screen with improved image resolution