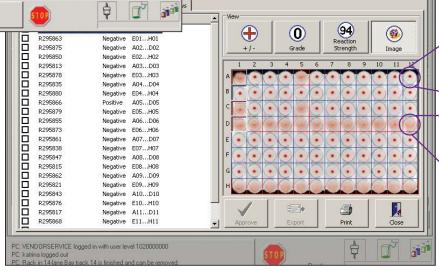

### **Flexibility**

NEO Iris' dynamic scheduler, with STAT priority handling offers superior workflow management.

Configurable Reflex Testing for optimized lab workflow

Results screen with improved image resolution